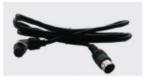

### Patch Cables for use with all units

Available in three lengths. 2M, 3M and 5M. Great for having the monitor unit in a van /truck while the operator is doing the inspection.