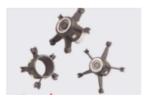

### 52mm Pipe Camera Skids

Newly designed skids with rollers for our 52mm camera range. Makes pushing through debris much easier. Kit has three sizes included.