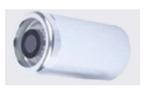

### 52mm HD Camera Head W/Sonde

52mm HD Camera has self leveling head with built in transmitter 512hz (Sonde) for use with locating equipment. Constructed from aircraft aluminum.