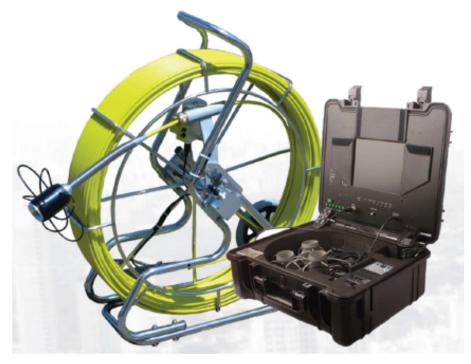

# **INSPECTION CAMERA**



### 52mm HD Camera Head W/Sonde

52mm HD Camera has self leveling head with built in transmitter 512hz (Sonde) for use with locating equipment. Constructed from aircraft aluminum.

### Patch Cables for use with all units

Available in three lengths. 2M, 3M and 5M. Great for having the monitor unit in a van /truck while the operator is doing the inspection.

### 52mm Pipe Camera Skids

Newly designed skids with rollers for our 52mm camera range. Makes pushing through debris much easier. Kit has three sizes included.

## **Pipe Inspection locator**

Our Analogue locators are great for septic tank locating and various other uses where you need to located the camera head. Can be with all of our pipe inspection cameras with built-in Sondes (transmitters).